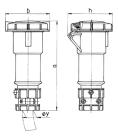

## Drawing

| Drawing                  | Amp.  | 16   |      |      | 32   |      |      |
|--------------------------|-------|------|------|------|------|------|------|
| 3 MB 48/3                | Poles | 3    | 4    | 5    | 3    | 4    | 5    |
| Dim. in mm               | а     | 171  | 182  | 194  | 217  | 217  | 229  |
|                          | b     | 78   | 85   | 96   | 103  | 103  | 110  |
|                          | h     | 79   | 88   | 95   | 99   | 99   | 105  |
|                          | у     | 19   | 19   | 22   | 24.5 | 24.5 | 28.5 |
|                          |       |      |      |      |      |      |      |
| Terminal for cond. cross |       | 1    | 1    | 1    | 2.5  | 2.5  | 2.5  |
| section (mm²) minmax.    |       | —2.5 | —2.5 | —2.5 | 6    | -6   | -6   |