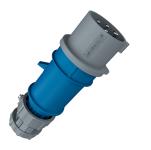

## Plug PowerTOP®

Part no. 3927

screw terminals

•

- highly heat resistant contact carrier
- nickel plated contacts
- cable gland and external cable grip

## **Technical specifications**

| Ampere                    | 16 A                                                          |
|---------------------------|---------------------------------------------------------------|
| Poles                     | 4 p                                                           |
| Voltage                   | 230 V                                                         |
| Clock position            | 9 h                                                           |
| Hertz                     | 50-60 Hz                                                      |
| Connection technology     | Screw terminals                                               |
| Contact                   | highly heat resistant contact carrier, nickel plated contacts |
| Protection type           | IP 44                                                         |
| Weight                    | 198 g                                                         |
| Declaration of Conformity | DE,VDE                                                        |