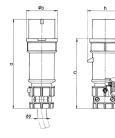

## Drawing

| Drawing                            | Amp.  | 16   |      |      | 32   |      |      |
|------------------------------------|-------|------|------|------|------|------|------|
| 2 MB 174                           | Poles | 3    | 4    | 5    | 3    | 4    | 5    |
| Dim. in mm                         | а     | 162  | 172  | 186  | 199  | 199  | 213  |
|                                    | b     | 54   | 60   | 69   | 72   | 72   | 79   |
|                                    | h     | 60   | 67   | 77   | 83   | 83   | 91   |
|                                    | n     | 126  | 136  | 149  | 154  | 154  | 169  |
|                                    | у     | 19   | 19   | 22   | 24.5 | 24.5 | 28.5 |
| Terminal for cond. cross           |       | 1    | 1    | 1    | 2.5  | 2.5  | 2.5  |
| section (mm <sup>2</sup> ) minmax. |       | -2.5 | -2.5 | -2.5 | -6   | —6   | —6   |