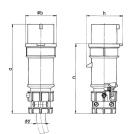

## Drawing

| Drawing                  | Amp.  | 16   |      |      | 32   |      |      |
|--------------------------|-------|------|------|------|------|------|------|
| 2 MB 174                 | Poles | 3    | 4    | 5    | 3    | 4    | 5    |
| Dim. in mm               | a     | 162  | 172  | 186  | 199  | 199  | 213  |
|                          | b     | 54   | 60   | 69   | 72   | 72   | 79   |
|                          | h     | 60   | 67   | 77   | 83   | 83   | 91   |
|                          | n     | 126  | 136  | 149  | 154  | 154  | 169  |
|                          | у     | 19   | 19   | 22   | 24.5 | 24.5 | 28.5 |
| Terminal for cond. cross |       | 1    | 1    | 1    | 2.5  | 2.5  | 2.5  |
| section (mm²) minmax.    |       | -2.5 | —2.5 | —2.5 | 6    | -6   | -6   |