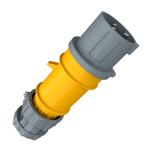

## Plug PowerTOP®

Part no. 3942

- screw terminals
- highly heat resistant contact carrier
- nickel plated contacts
- cable gland and external cable grip

## Technical specifications

| Ampere                    | 32 A                                                          |
|---------------------------|---------------------------------------------------------------|
| Poles                     | 3 p                                                           |
| Voltage                   | 110 V                                                         |
| Clock position            | 4 h                                                           |
| Hertz                     | 50-60 Hz                                                      |
| Connection technology     | Screw terminals                                               |
| Contact                   | highly heat resistant contact carrier, nickel plated contacts |
| Protection type           | IP 44                                                         |
| Weight                    | 267 g                                                         |
| Declaration of Conformity | DE,VDE                                                        |