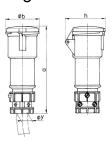

## Drawing

| Drawing                  | Amp.  |              | 16           |      |      | 32         |      |
|--------------------------|-------|--------------|--------------|------|------|------------|------|
| 3 MB 51/3                | Poles | 3            | 4            | 5    | 3    | 4          | 5    |
| Dim. in mm               | а     | 165          | 180          | 190  | 214  | 214        | 223  |
|                          | b     | 60           | 68           | 76   | 82   | 82         | 89   |
|                          | h     | 76           | 84           | 90   | 92   | 92         | 99   |
|                          | у     | 19           | 19           | 22   | 24.5 | 24.5       | 28.5 |
|                          |       |              |              |      |      |            |      |
| Terminal for cond. cross |       | 1            | 1            | 1    | 2.5  | 2.5        | 2.5  |
| section (mm²) minmax.    |       | <b>—</b> 2.5 | <b>—</b> 2.5 | —2.5 | 6    | <b>—</b> 6 | -6   |