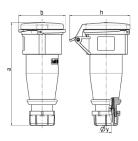

## Drawing

| Diawing Amp.             |       | 10   |              |      | 32  |     |     |
|--------------------------|-------|------|--------------|------|-----|-----|-----|
| 3 MB 63                  | Poles | 3    | 4            | 5    | 3   | 4   | 5   |
| Dim. in mm               | а     | 162  | 165          | 167  | 209 | 209 | 208 |
|                          | b     | 60   | 68           | 76   | 82  | 82  | 89  |
|                          | h     | 83   | 92           | 98   | 100 | 100 | 108 |
|                          | у     | 14.5 | 16           | 16   | 22  | 22  | 22  |
|                          |       |      |              |      |     |     |     |
| Terminal for cond. cross |       | 1    | 1            | 1    | 2.5 | 2.5 | 2.5 |
| section (mm²) minmax.    |       | —2.5 | <b>—</b> 2.5 | —2.5 | —6  | —6  | 6   |
|                          |       |      |              |      |     |     |     |