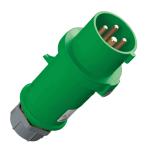

## **Plug ProTOP**

Part no. 657

- screw terminals

- cable gland and sealing strain relief and protection against kinking enclosure with thread lock and safety slide

## Technical specifications

| Ampere                | 16 A            |
|-----------------------|-----------------|
| Poles                 | 4 p             |
| Voltage               | 50-500 V        |
| Clock position        | 10 h            |
| Hertz                 | 100-300 Hz      |
| Connection technology | Screw terminals |
| Contact               | standard        |
| Protection type       | IP 44           |
| Weight                | 161 g           |