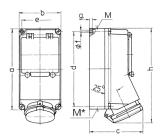

## Drawing

| Drawing          | Amp.     |               | 10   |      |               | 32   |      |
|------------------|----------|---------------|------|------|---------------|------|------|
| 1 MB 168         | Poles    | 3             | 4    | 5    | 3             | 4    | 5    |
| Dim. in mm       | а        | 225           | 225  | 225  | 225           | 225  | 225  |
|                  | b        | 118           | 118  | 118  | 118           | 118  | 118  |
|                  | c        | 141           | 141  | 141  | 146           | 146  | 146  |
|                  | d        | 208           | 208  | 208  | 208           | 208  | 208  |
|                  | e        | 101           | 101  | 101  | 101           | 101  | 101  |
|                  | f        | 6.3           | 6.3  | 6.3  | 6.3           | 6.3  | 6.3  |
|                  | g.       | 8             | 8    | 8    | 8             | 8    | 8    |
|                  | h        | 250           | 252  | 254  | 264           | 264  | 264  |
|                  | M        | 1x25 and 1x32 |      |      | 1x25 and 1x32 |      |      |
|                  | M*       | 2x25          | 2x25 | 2x25 | 2x25          | 2x25 | 2x25 |
| Max. cable diam  | . (mm)   | 25            | 25   | 25   | 25            | 25   | 25   |
| Terminal for con | d. cross | 1.5           | 1.5  | 1.5  | 2.5           | 2.5  | 2.5  |
| section (mm²) m  | inmax.   | <del>-4</del> | -4   | -4   | —10           | —10  | —10  |