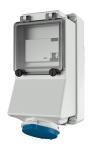

## Wall mounted receptacle

Part no. 7125

- screw terminals
- fused with RCD (0.03 A)
- other leakage current ratings on request

## Technical specifications

| Ampere                    | 16 A            |
|---------------------------|-----------------|
| Poles                     | 3 p             |
| Voltage                   | 230 V           |
| Clock position            | 6 h             |
| Hertz                     | 50-60 Hz        |
| Connection technology     | Screw terminals |
| Contact                   | standard        |
| Protection type           | IP 44           |
| Enclosure material        | Plastic         |
| Weight                    | 1075 g          |
| Declaration of Conformity | CN,CQC          |