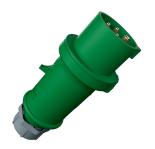

## **Plug ProTOP**

Part no. 773

- screw terminals

- cable gland and sealing strain relief and protection against kinking enclosure with thread lock and safety slide

## **Technical specifications**

| Ampere                | 32 A            |
|-----------------------|-----------------|
| Poles                 | 4 p             |
| Voltage               | 50-500 V        |
| Clock position        | 10 h            |
| Hertz                 | 100-300 Hz      |
| Connection technology | Screw terminals |
| Contact               | standard        |
| Protection type       | IP 44           |
| Weight                | 262 g           |