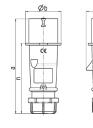

## Drawing

| Drawing                            | Amp.  | 16    |       |       | 32  |     |      |
|------------------------------------|-------|-------|-------|-------|-----|-----|------|
| 2 MB 217                           | Poles | 3     | 4     | 5     | 3   | 4   | 5    |
| Dim. in mm                         | а     | 142   | 147   | 147   | 186 | 186 | 180  |
|                                    | b     | 53    | 59    | 67    | 70  | 70  | 77   |
|                                    | h     | 59    | 69.4  | 76    | 81  | 81  | 89.5 |
|                                    | n     | 105.2 | 110.5 | 110.5 | 141 | 141 | 135  |
|                                    | У     | 14.5  | 16    | 16    | 22  | 22  | 22   |
| Terminal for cond. cross           |       | 1     | 1     | 1     | 2.5 | 2.5 | 2.5  |
| section (mm <sup>2</sup> ) minmax. |       | -2.5  | -2.5  | -2.5  | —6  | —6  | —6   |