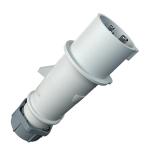

## Plug AM-TOP®

Part no. 860

- screw terminals

- single part body cable gland and sealing strain relief and protection against kinking

## **Technical specifications**

| Ampere                    | 16 A                  |
|---------------------------|-----------------------|
| Poles                     | 3 p                   |
| Voltage                   | Isolating transformer |
| Clock position            | 12 h                  |
| Connection technology     | Screw terminals       |
| Contact                   | standard              |
| Protection type           | IP 44                 |
| Weight                    | 131 g                 |
| Declaration of Conformity | DE,VDE, CN,CQC        |