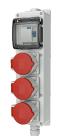

## **Receptacle strip**

Part no. 95472

- pre-wired for installation
- enclosure electric grey RAL 7035
- enclosure and insert made of AMAPLAST
- fusing behind a transparent cover
- hanging clip enclosed

## **Technical specifications**

| CEE 16 A, 5 p, 400 V      | 3                                                           |
|---------------------------|-------------------------------------------------------------|
| Fusing                    | • 1 RCD 40 A, 4 p, 0.03 A                                   |
| Connection / feeder cable | <ul> <li>for 1 cable up to 5 x 10 mm<sup>2</sup></li> </ul> |
| Protection type           | IP 44                                                       |
| Shutter                   | false                                                       |
| Enclosure material        | Plastic                                                     |
| Weight                    | 1788 g                                                      |
| Height                    | 401 mm                                                      |
| Width                     | 97 mm                                                       |