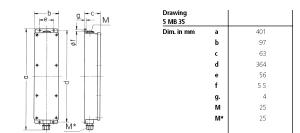

-------------------------------------------------|
| Fusing                    | • 1 RCD 40 A, 4 p, 0.03 A                                   |
| Connection / feeder cable | <ul> <li>for 1 cable up to 5 x 10 mm<sup>2</sup></li> </ul> |
| Protection type           | IP 44                                                       |
| Shutter                   | false                                                       |
| Enclosure material        | Plastic                                                     |
| Weight                    | 1788 g                                                      |
| Height                    | 401 mm                                                      |
| Width                     | 97 mm                                                       |

## Drawing