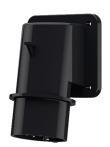

## Panel mounted inlet

Part no. 1080

- screw terminals
- highly heat resistant contact carrier
- nickel plated contacts

## Technical specifications

| Ampere                    | 32 A                                                          |  |  |
|---------------------------|---------------------------------------------------------------|--|--|
| Poles                     | 7 p                                                           |  |  |
| Voltage                   | 500 V                                                         |  |  |
| Clock position            | 7 h                                                           |  |  |
| Hertz                     | 50-60 Hz                                                      |  |  |
| Connection technology     | Screw terminals                                               |  |  |
| Contact                   | nickel plated contacts, highly heat resistant contact carrier |  |  |
| Protection type           | IP 44                                                         |  |  |
| Weight                    | 282 g                                                         |  |  |
| Declaration of Conformity | CN,CQC                                                        |  |  |