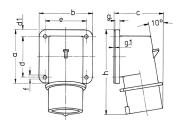

## Drawing

| Drawing                  | Amp.    | 16           | 32  |
|--------------------------|---------|--------------|-----|
| 2 MB 71                  | Poles   | 7            | 7   |
| Dim. in mm               | a       | 85           | 75  |
|                          | b       | 85           | 90  |
|                          | c       | 79           | 90  |
|                          | d       | 64           | 45  |
|                          | d1      | 10           | 13  |
|                          | e       | 64           | 78  |
|                          | f       | 5.5          | 5.5 |
|                          | g.      | 6            | 6   |
|                          | g.1     | 2            | 2   |
|                          | h       | 129          | 138 |
| Terminal for cond. cross |         | 1            | 2.5 |
| section (mm²) r          | ninmax. | <b>—</b> 2.5 | -6  |