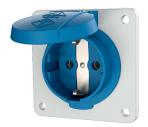

## Panel mounted receptacle SCHUKO®

Part no. 11011F

- for stationary use
- with hinged lid
- also suitable for cable ducts and flush mounted installation boxes
- 3 plug-in terminals as connecting terminals for 1.5 2.5 mm²