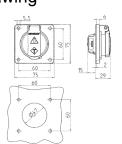

## Drawing

Drawing 1 MB 593

Dim in mn

## **Technical specifications**

| Ampere                    | 16 A              |
|---------------------------|-------------------|
| Poles                     | 2 p+E             |
| Voltage                   | 230 V             |
| Connection technology     | Plug-in terminals |
| Contact                   | standard          |
| Protection type           | IP 54             |
| Shutter                   | false             |
| Flange                    | 75x75 mm          |
| Fixing hole               | 60x60 mm          |
| Weight                    | 65 g              |
| Declaration of Conformity | DE,VDE            |