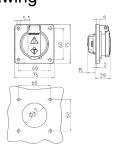

use
- with hinged lid
- also suitable for cable ducts and flush mounted installation boxes
- 3 plug-in terminals as connecting terminals for 1.5 2.5 mm²

## **Technical specifications**

| Ampere                    | 16 A              |
|---------------------------|-------------------|
| Poles                     | 2 p+E             |
| Voltage                   | 230 V             |
| Connection technology     | Plug-in terminals |
| Contact                   | standard          |
| Protection type           | IP 54             |
| Shutter                   | false             |
| Flange                    | 75x75 mm          |
| Fixing hole               | 60x60 mm          |
| Weight                    | 60 g              |
| Declaration of Conformity | DE,VDE            |

## Drawing



Drawing 1 MB 593

Dim in mr