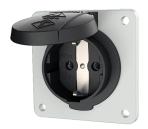

## Panel mounted receptacle SCHUKO®

Part no. 11012F

- for stationary use
- with hinged lid
- also suitable for cable ducts and flush mounted installation boxes
- 3 plug-in terminals as connecting terminals for 1.5 2.5 mm²

## **Technical specifications**

| Ampere                    | 16 A              |
|---------------------------|-------------------|
| Poles                     | 2 p+E             |
| Voltage                   | 230 V             |
| Connection technology     | Plug-in terminals |
| Contact                   | standard          |
| Protection type           | IP 54             |
| Shutter                   | false             |
| Flange                    | 75x75 mm          |
| Fixing hole               | 60x60 mm          |
| Weight                    | 60 g              |
| Declaration of Conformity | DE,VDE            |