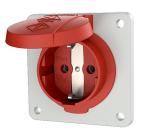

## Panel mounted receptacle SCHUKO®

Part no. 11013F

- for stationary use
- with hinged lid

•

.

- also suitable for cable ducts and flush mounted installation boxes
- 3 plug-in terminals as connecting terminals for 1.5 2.5 mm<sup>2</sup>

## **Technical specifications**

| Ampere                    | 16 A              |
|---------------------------|-------------------|
| Poles                     | 2 p+E             |
| Voltage                   | 230 V             |
| Connection technology     | Plug-in terminals |
| Contact                   | standard          |
| Protection type           | IP 54             |
| Shutter                   | false             |
| Flange                    | 75x75 mm          |
| Fixing hole               | 60x60 mm          |
| Weight                    | 60 g              |
| Declaration of Conformity | DE,VDE            |