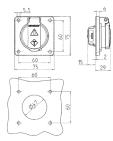

## Drawing

Drawing 1 MB 593 Dim. in mm

## **Technical specifications**

| Ampere                    | 16 A              |
|---------------------------|-------------------|
| Poles                     | 2 p+E             |
| Voltage                   | 230 V             |
| Connection technology     | Plug-in terminals |
| Contact                   | standard          |
| Protection type           | IP 54             |
| Shutter                   | false             |
| Flange                    | 75x75 mm          |
| Fixing hole               | 60x60 mm          |
| Weight                    | 60 g              |
| Declaration of Conformity | DE,VDE            |