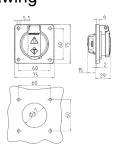

## Drawing

Drawing 1 MB 593

Dim in mr

## **Technical specifications**

| Ampere                    | 16 A            |
|---------------------------|-----------------|
| Poles                     | 2 p+E           |
| Voltage                   | 230 V           |
| Connection technology     | Screw terminals |
| Contact                   | standard        |
| Protection type           | IP 54           |
| Shutter                   | false           |
| Flange                    | 75x75 mm        |
| Fixing hole               | 60x60 mm        |
| Weight                    | 60 g            |
| Declaration of Conformity | DE,VDE          |