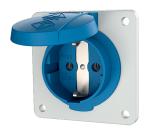

## Panel mounted receptacle SCHUKO®

Part no. 11031F

- for stationary use
- with hinged lid
- also suitable for cable ducts and flush mounted installation boxes
- 3 screw terminals as connecting terminals for 1.5 2.5 mm<sup>2</sup>

## **Technical specifications**

| Ampere                    | 16 A            |
|---------------------------|-----------------|
| Poles                     | 2 p+E           |
| Voltage                   | 230 V           |
| Connection technology     | Screw terminals |
| Contact                   | standard        |
| Protection type           | IP 54           |
| Shutter                   | false           |
| Flange                    | 75x75 mm        |
| Fixing hole               | 60x60 mm        |
| Weight                    | 60 g            |
| Declaration of Conformity | DE,VDE          |