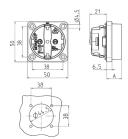

## Drawing

| Drawing<br>1 MB 450      | Dim. A |
|--------------------------|--------|
| Dim. in mm               |        |
|                          | 40.0   |
| SCHUKO                   | 18.3   |
| French/Belgian standards | 15.8   |
| Danish standards         | 15.8   |
|                          |        |
|                          |        |
|                          |        |
|                          |        |
|                          |        |
|                          |        |