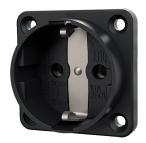

## Panel mounted receptacle SCHUKO®

Part no. 11512

- without hinged lid
- 3 plug-in terminals as connecting terminals for 1.5 2.5 mm²
- other colours on request