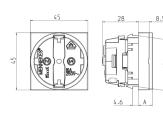

## Drawing

| Dim. A |
|--------|
|        |
| 11.0   |
| 8.5    |
| 8.5    |
|        |
|        |
|        |
|        |
|        |