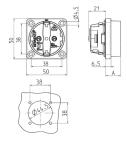

## Drawing

| Drawing<br>1 MB 450      | Dim, A |
|--------------------------|--------|
|                          | Dim. A |
| Dim. in mm               |        |
|                          |        |
| SCHUKO                   | 18.3   |
| French/Belgian standards | 15.8   |
| Danish standards         | 15.8   |
|                          |        |
|                          |        |
|                          |        |
|                          |        |

## Technical specifications

| Ampere                    | 16 A            |
|---------------------------|-----------------|
| Poles                     | 2 p+E           |
| Voltage                   | 230 V           |
| Connection technology     | Screw terminals |
| Contact                   | standard        |
| Protection type           | IP 20           |
| Shutter                   | false           |
| Flange                    | 50x50 mm        |
| Fixing hole               | 38x38 mm        |
| Weight                    | 40 g            |
| Declaration of Conformity | DE,VDE, NL,Kema |