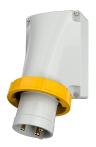

## Wall mounted inlet

Part no. 1216

- screw terminals
- for a suitable watertight protective cover see part no. 40434

## Technical specifications

| Ampere                    | 63 A            |
|---------------------------|-----------------|
| Poles                     | 3 p             |
| Voltage                   | 110 V           |
| Clock position            | 4 h             |
| Hertz                     | 50-60 Hz        |
| Connection technology     | Screw terminals |
| Contact                   | standard        |
| Protection type           | IP 67           |
| Weight                    | 820 g           |
| Declaration of Conformity | CN,CQC, DE,VDE  |