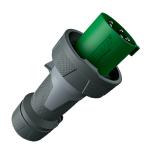

## Plug PowerTOP® Xtra

Part no. 13214

- screw terminals
- rubberised grip area
- frame terminals
- highly heat resistant contact carrier
- nickel plated contacts
- cable gland and sealing
- strain relief and protection against kinking
- enclosure with thread lock
- two safety slides