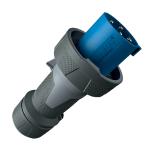

## Plug PowerTOP® Xtra

Part no. 13218

- screw terminals
- rubberised grip area
- frame terminals
- highly heat resistant contact carrier
- nickel plated contacts
- cable gland and sealing
- strain relief and protection against kinking
- enclosure with thread lock
- two safety slides