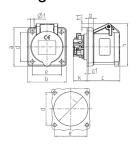

## Drawing

| Drawing          | Amp.     | 16  |     |     |
|------------------|----------|-----|-----|-----|
| 1 MB 649         | Poles    | 3   | 4   | 5   |
| Dim. in mm       | a        | 62  | 72  | 72  |
|                  | b        | 62  | 65  | 65  |
|                  | c        | 54  | 54  | 54  |
|                  | d        | 47  | 52  | 52  |
|                  | e        | 47  | 52  | 52  |
|                  | f        | 5.5 | 5.5 | 5.5 |
|                  | g        | 8   | 8   | 8   |
|                  | g1       | 2   | 2   | 2   |
|                  | h        | 68  | 77  | 85  |
|                  | h1       | 7   | 7   | 11  |
|                  | k        | 23  | 23  | 23  |
|                  | - 1      | 50  | 52  | 57  |
| Terminal for con | d. cross | 1.5 | 1.5 | 1.5 |
| section (mm²) m  | inmax.   | -4  | -4  | -4  |