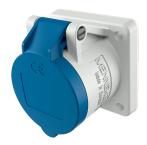

## Panel mounted receptacle with TwinCONTACT

Part no. 1350

- screwless spring terminals suitable for through wiring straight

## Technical specifications

| Ampere                | 16 A                    |
|-----------------------|-------------------------|
| Poles                 | 3 p                     |
| Voltage               | 230 V                   |
| Clock position        | 6 h                     |
| Hertz                 | 50-60 Hz                |
| Connection technology | Screwless - TwinCONTACT |
| Contact               | standard                |
| Protection type       | IP 44                   |
| Flange                | 62x62 mm                |
| Fixing hole           | 47x47 mm                |
| Weight                | 100 g                   |