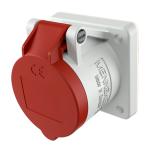

## Panel mounted receptacle with TwinCONTACT

Part no. 1351

- screwless spring terminals suitable for through wiring straight

## Technical specifications

| Ampere                | 16 A                    |
|-----------------------|-------------------------|
| Poles                 | 3 p                     |
| Voltage               | 400 V                   |
| Clock position        | 9 h                     |
| Hertz                 | 50-60 Hz                |
| Connection technology | Screwless - TwinCONTACT |
| Contact               | standard                |
| Protection type       | IP 44                   |
| Flange                | 62x62 mm                |
| Fixing hole           | 47x47 mm                |
| Weight                | 102 g                   |