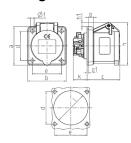

## Drawing

| Drawing          | Amp.     |     | 16  |     |
|------------------|----------|-----|-----|-----|
| 1 MB 649         | Poles    | 3   | 4   | 5   |
| Dim. in mm       | a        | 62  | 72  | 72  |
|                  | b        | 62  | 65  | 65  |
|                  | c        | 54  | 54  | 54  |
|                  | d        | 47  | 52  | 52  |
|                  | e        | 47  | 52  | 52  |
|                  | f        | 5.5 | 5.5 | 5.5 |
|                  | g        | 8   | 8   | 8   |
|                  | g1       | 2   | 2   | 2   |
|                  | h        | 68  | 77  | 85  |
|                  | h1       | 7   | 7   | 11  |
|                  | k        | 23  | 23  | 23  |
|                  | - 1      | 50  | 52  | 57  |
| Terminal for con | d. cross | 1.5 | 1.5 | 1.5 |
| section (mm²) m  | inmax.   | -4  | -4  | -4  |