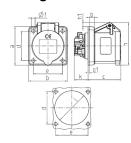

## Drawing

| Drawing          | Amp.     |     | 16  |     |
|------------------|----------|-----|-----|-----|
| 1 MB 649         | Poles    | 3   | 4   | 5   |
| Dim. in mm       | a        | 62  | 72  | 72  |
|                  | b        | 62  | 65  | 65  |
|                  | c        | 54  | 54  | 54  |
|                  | d        | 47  | 52  | 52  |
|                  | e        | 47  | 52  | 52  |
|                  | f        | 5.5 | 5.5 | 5.5 |
|                  | g        | 8   | 8   | 8   |
|                  | g1       | 2   | 2   | 2   |
|                  | h        | 68  | 77  | 85  |
|                  | h1       | 7   | 7   | 11  |
|                  | k        | 23  | 23  | 23  |
|                  | - 1      | 50  | 52  | 57  |
| Terminal for con | d. cross | 1.5 | 1.5 | 1.5 |
| section (mm²) m  | inmax.   | -4  | -4  | -4  |