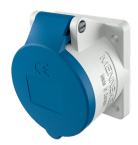

## Panel mounted receptacle with TwinCONTACT

Part no. 1352

- screwless spring terminals suitable for through wiring straight

## Technical specifications

| Ampere                | 16 A                    |
|-----------------------|-------------------------|
| Poles                 | 4 p                     |
| Voltage               | 230 V                   |
| Clock position        | 9 h                     |
| Hertz                 | 50-60 Hz                |
| Connection technology | Screwless - TwinCONTACT |
| Contact               | standard                |
| Protection type       | IP 44                   |
| Flange                | 72x65 mm                |
| Fixing hole           | 52x52 mm                |
| Weight                | 250 g                   |