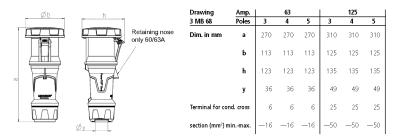

-----------------------------------------------|
| Poles                     | 4 p                                               |
| Voltage                   | 230 V                                             |
| Clock position            | 9 h                                               |
| Hertz                     | 50-60 Hz                                          |
| Connection technology     | Screw terminals                                   |
| Contact                   | highly heat resistant contact carrier, X-CONTACT® |
| Protection type           | IP 67                                             |
| Weight                    | 886 g                                             |
| Declaration of Conformity | DE,VDE, CN,CQC                                    |

## Drawing