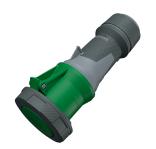

## **Connector PowerTOP® Xtra**

Part no. 14209

- screw terminals
- with rubberised grip area
- frame terminals
- X-CONTACT®
- cable gland and sealing strain relief and protection against kinking
- enclosure with thread lock
- two safety slides
- products with pilot contact on request

## **Technical specifications**

| Ampere                    | 63 A                                              |
|---------------------------|---------------------------------------------------|
| Poles                     | 4 p                                               |
| Voltage                   | 50-500 V                                          |
| Clock position            | 2 h                                               |
| Hertz                     | 300-500 Hz                                        |
| Connection technology     | Screw terminals                                   |
| Contact                   | highly heat resistant contact carrier, X-CONTACT® |
| Protection type           | IP 67                                             |
| Weight                    | 884 g                                             |
| Declaration of Conformity | DE,VDE, CN,CQC                                    |