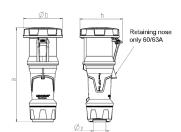

## Drawing

| Drawing          | Amp.      |     | 63  |     | 1           | 125         |     |
|------------------|-----------|-----|-----|-----|-------------|-------------|-----|
| 3 MB 68          | Poles     | 3   | 4   | 5   | 3           | 4           | 5   |
| Dim. in mm       | а         | 270 | 270 | 270 | 310         | 310         | 310 |
|                  | b         | 113 | 113 | 113 | 125         | 125         | 125 |
|                  | h         | 123 | 123 | 123 | 135         | 135         | 135 |
|                  | у         | 36  | 36  | 36  | 49          | 49          | 49  |
| Terminal for cor | nd. cross | 6   | 6   | 6   | 25          | 25          | 25  |
| section (mm²) m  | inmax.    | —16 | —16 | —16 | <b>—</b> 50 | <b>—</b> 50 | —50 |