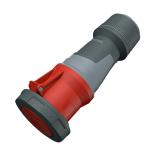

## **Connector PowerTOP® Xtra**

Part no. 14225

- screw terminals
- with rubberised grip area
- frame terminals
- X-CONTACT®
- cable gland and sealing strain relief and protection against kinking
- enclosure with thread lock
- two safety slides
- products with pilot contact on request