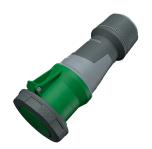

## **Connector PowerTOP® Xtra**

Part no. 14227

- screw terminals
- with rubberised grip area
- frame terminals
- X-CONTACT®
- highly heat resistant contact carrier
- cable gland and sealing
- strain relief and protection against kinking
- enclosure with thread lock
- two safety slides
- products with pilot contact on request

## Technical specifications

| Ampere                | 125 A                                             |
|-----------------------|---------------------------------------------------|
| Poles                 | 5 p                                               |
| Voltage               | 50-500 V                                          |
| Clock position        | 2 h                                               |
| Hertz                 | 300-500 Hz                                        |
| Connection technology | Screw terminals                                   |
| Contact               | highly heat resistant contact carrier, X-CONTACT® |
| Protection type       | IP 67                                             |
| Weight                | 1700 g                                            |