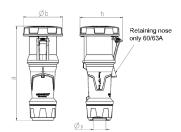

## Drawing

| Drawing                  | Amp.  |     | 63  |     |             | 125         |     |
|--------------------------|-------|-----|-----|-----|-------------|-------------|-----|
| 3 MB 68                  | Poles | 3   | 4   | 5   | 3           | 4           | 5   |
| Dim. in mm               | a     | 270 | 270 | 270 | 310         | 310         | 310 |
|                          | b     | 113 | 113 | 113 | 125         | 125         | 125 |
|                          | h     | 123 | 123 | 123 | 135         | 135         | 135 |
|                          | у     | 36  | 36  | 36  | 49          | 49          | 49  |
| Terminal for cond. cross |       | 6   | 6   | 6   | 25          | 25          | 25  |
| section (mm²) minmax.    |       | —16 | —16 | —16 | <b>—</b> 50 | <b>—</b> 50 | —50 |