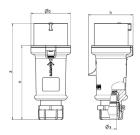

## Drawing

| Drawing Amp.             |       | 16   |       |       | 32   |      |     |
|--------------------------|-------|------|-------|-------|------|------|-----|
| 2 MB 214                 | Poles | 3    | 4     | 5     | 3    | 4    | 5   |
| Dim. in mm               | а     | 148  | 160   | 160   | 197  | 197  | 197 |
|                          | b     | 55   | 65.6  | 65.6  | 75   | 75   | 75  |
|                          | h     | 61   | 72.5  | 72.5  | 80.5 | 80.5 | 85  |
|                          | n     | 112  | 123.5 | 123.5 | 152  | 152  | 152 |
|                          | у     | 14.5 | 16    | 16    | 22   | 22   | 22  |
| Terminal for cond. cross |       | 1    | 1     | 1     | 2.5  | 2.5  | 2.5 |
| section (mm²) minmax.    |       | —2.5 | —2.5  | —2.5  | 6    | -6   | -6  |