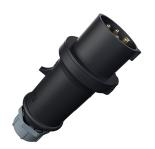

## **Plug ProTOP**

Part no. 153A

- screw terminals

- cable gland and sealing strain relief and protection against kinking enclosure with thread lock and safety slide

## **Technical specifications**

| Ampere                    | 16 A            |
|---------------------------|-----------------|
| Poles                     | 4 p             |
| Voltage                   | 500 V           |
| Clock position            | 7 h             |
| Hertz                     | 50-60 Hz        |
| Connection technology     | Screw terminals |
| Contact                   | standard        |
| Protection type           | IP 44           |
| Weight                    | 166 g           |
| Declaration of Conformity | DE,VDE, CN,CQC  |