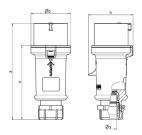

## Drawing

| Drawing                  | Amp.  | 16           |              |       | 32   |      |            |
|--------------------------|-------|--------------|--------------|-------|------|------|------------|
| 2 MB 214                 | Poles | 3            | 4            | 5     | 3    | 4    | 5          |
| Dim. in mm               | а     | 148          | 160          | 160   | 197  | 197  | 197        |
|                          | b     | 55           | 65.6         | 65.6  | 75   | 75   | 75         |
|                          | h     | 61           | 72.5         | 72.5  | 80.5 | 80.5 | 85         |
|                          | n     | 112          | 123.5        | 123.5 | 152  | 152  | 152        |
|                          | у     | 14.5         | 16           | 16    | 22   | 22   | 22         |
| Terminal for cond. cross |       | 1            | 1            | 1     | 2.5  | 2.5  | 2.5        |
| section (mm²) minmax.    |       | <b>—</b> 2.5 | <b>—</b> 2.5 | —2.5  | 6    | —6   | <b>—</b> 6 |