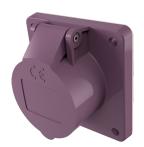

## Panel mounted receptacle

Part no. 1602

- screw terminals
- straight
- also suitable for cable ducts and flush mounted installation boxes

## Technical specifications

| Ampere                | 16 A            |
|-----------------------|-----------------|
| Poles                 | 2 p             |
| Voltage               | 20-25 V         |
| Hertz                 | 50-60 Hz        |
| Connection technology | Screw terminals |
| Contact               | standard        |
| Protection type       | IP 44           |
| Flange                | 75x75 mm        |
| Fixing hole           | 60x60 mm        |
| Weight                | 126 g           |