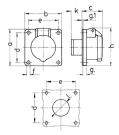

## Drawing

| Drawing P          | unp. |     | 10  |     | 32  |  |
|--------------------|------|-----|-----|-----|-----|--|
| 1 MB 292 P         | oles | 2   | 3   | 2   | 3   |  |
| Dim. in mm         | а    | 75  | 75  | 75  | 75  |  |
|                    | b    | 75  | 75  | 75  | 75  |  |
|                    | c    | 44  | 44  | 44  | 44  |  |
|                    | d    | 60  | 60  | 60  | 60  |  |
|                    | е    | 60  | 60  | 60  | 60  |  |
|                    | f    | 5.5 | 5.5 | 5.5 | 5.5 |  |
|                    | g.   | 8   | 8   | 8   | 8   |  |
|                    | g.1  | 2   | 2   | 2   | 2   |  |
|                    | h    | 77  | 77  | 77  | 77  |  |
|                    | k    | 22  | 22  | 22  | 22  |  |
|                    | 1    | 34  | 34  | 34  | 34  |  |
| Terminal for cond. | ross | 4   | 4   | 4   | 4   |  |
| section (mm²) min  | max. | —10 | —10 | —10 | —10 |  |