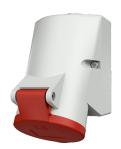

## Wall mounted receptacle with TwinCONTACT

Part no. 1724

- screwless spring terminals suitable for through wiring
- internal fixing
- 4 p and 5 p receptacles the enclosure can be turned 180°