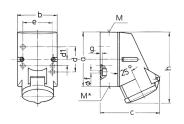

## Drawing

| Drawing         | Amp.      | 16     |                           |     |  |
|-----------------|-----------|--------|---------------------------|-----|--|
| 1 MB 209        | Poles     | 3      | 4                         | 5   |  |
| Dim. in mm      | a         | 87     | 100                       | 100 |  |
|                 | b         | 64     | 75                        | 75  |  |
|                 | c         | 99     | 110                       | 113 |  |
|                 | d         | 40     | -                         | -   |  |
|                 | d1        | -      | 11                        | 11  |  |
|                 | e         | 50     | 59                        | 59  |  |
|                 | f         | 4.5    | 5                         | 5   |  |
|                 | g.        | 4      | 4                         | 4   |  |
|                 | h         | 115    | 125                       | 128 |  |
|                 | M         | 20     | 20                        | 20  |  |
|                 | M*        | M20 (b | M20 (blind) to be cut out |     |  |
| Max. cable diar | m. (mm)   | 15     | 15                        | 15  |  |
| Terminal for co | nd. cross | 1.5    | 1.5                       | 1.5 |  |
| section (mm²) n | ninmax.   | -4     | -4                        | -4  |  |