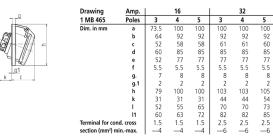

*

| Ampere                    | 32 A                    |
|---------------------------|-------------------------|
| Poles                     | 3 p                     |
| Voltage                   | 50-500 V                |
| Clock position            | 2 h                     |
| Hertz                     | 300-500 Hz              |
| Connection technology     | Screwless - TwinCONTACT |
| Contact                   | standard                |
| Protection type           | IP 44                   |
| Flange                    | 100x92 mm               |
| Fixing hole               | 85x77 mm                |
| Inclination               | 20 °                    |
| Weight                    | 220 g                   |
| Declaration of Conformity | DE,VDE                  |

## Drawing