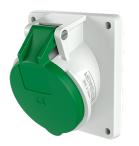

## Panel mounted receptacle with TwinCONTACT

Part no. 1737

- screwless spring terminals suitable for through wiring
- .
- 20° inclination
- 32 A receptacles are designed for adding an auxiliary contact switch

## **Technical specifications**

| Ampere                    | 32 A                    |
|---------------------------|-------------------------|
| Poles                     | 3 p                     |
| Voltage                   | 50-500 V                |
| Clock position            | 2 h                     |
| Hertz                     | 300-500 Hz              |
| Connection technology     | Screwless - TwinCONTACT |
| Contact                   | standard                |
| Protection type           | IP 44                   |
| Flange                    | 100x92 mm               |
| Fixing hole               | 85x77 mm                |
| Inclination               | 20 °                    |
| Weight                    | 220 g                   |
| Declaration of Conformity | DE,VDE                  |