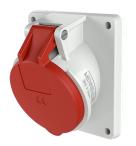

## Panel mounted receptacle with TwinCONTACT

Part no. 1740

- screwless spring terminals suitable for through wiring
- .
- 20° inclination
- 32 A receptacles are designed for adding an auxiliary contact switch

## **Technical specifications**

| Ampere                    | 32 A                    |
|---------------------------|-------------------------|
| Poles                     | 4 p                     |
| Voltage                   | 400 V                   |
| Clock position            | 6 h                     |
| Hertz                     | 50-60 Hz                |
| Connection technology     | Screwless - TwinCONTACT |
| Contact                   | standard                |
| Protection type           | IP 44                   |
| Flange                    | 100x92 mm               |
| Fixing hole               | 85x77 mm                |
| Inclination               | 20 °                    |
| Weight                    | 236 g                   |
| Declaration of Conformity | CN,CQC, DE,VDE          |