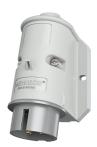

## Wall mounted inlet

Part no. 1967

- screw terminals
- external fixing
- one cable entry at top and one blind cable entry (can be cut out) at the back side.

## **Technical specifications**

| Ampere                    | 16 A            |
|---------------------------|-----------------|
| Poles                     | 3 p             |
| Voltage                   | 40-50 V         |
| Clock position            | 12 h            |
| Hertz                     | 50-60 Hz        |
| Connection technology     | Screw terminals |
| Contact                   | standard        |
| Protection type           | IP 44           |
| Weight                    | 159 g           |
| Declaration of Conformity | CN,CQC          |