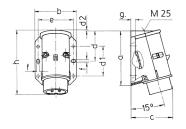

## Drawing

| Drawing          | Amp.      |     | 16  |   |     | 32  |  |
|------------------|-----------|-----|-----|---|-----|-----|--|
| 2 MB 160         | Poles     | 2   | 3   |   | 2   | 3   |  |
| Dim. in mm       | a         | 96  | 96  |   | 96  | 96  |  |
|                  | b         | 73  | 73  |   | 73  | 73  |  |
|                  | c         | 74  | 74  |   | 74  | 74  |  |
|                  | d         | 53  | 53  |   | 53  | 53  |  |
|                  | d1        | 52  | 52  |   | 52  | 52  |  |
|                  | d2        | 2   | 2   |   | 2   | 2   |  |
|                  | е         | 62  | 62  |   | 62  | 62  |  |
|                  | f         | 5.3 | 5.3 |   | 5.3 | 5.3 |  |
|                  | g.        | 8   | 8   |   | 8   | 8   |  |
|                  | h         | 116 | 116 |   | 116 | 116 |  |
| Terminal for con | nd. cross | 4   | 4   |   | 4   | 4   |  |
| section (mm²) m  | iinmax.   | —10 | —10 | - | -10 | —10 |  |