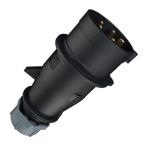

## Plug AM-TOP®

Part no. 2014

- screw terminals

- single part body cable gland and sealing strain relief and protection against kinking

## **Technical specifications**

| Ampere                    | 16 A            |
|---------------------------|-----------------|
| Poles                     | 5 p             |
| Voltage                   | 500 V           |
| Clock position            | 7 h             |
| Hertz                     | 50-60 Hz        |
| Connection technology     | Screw terminals |
| Contact                   | standard        |
| Protection type           | IP 44           |
| Weight                    | 171 g           |
| Declaration of Conformity | DE,VDE, CN,CQC  |