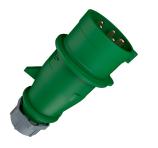

## Plug AM-TOP®

Part no. 2178

- screw terminals

- single part body cable gland and sealing strain relief and protection against kinking

## **Technical specifications**

| Ampere                    | 32 A            |
|---------------------------|-----------------|
| Poles                     | 5 p             |
| Voltage                   | 50-500 V        |
| Clock position            | 2 h             |
| Hertz                     | 300-500 Hz      |
| Connection technology     | Screw terminals |
| Contact                   | standard        |
| Protection type           | IP 44           |
| Weight                    | 276 g           |
| Declaration of Conformity | DE,VDE, CN,CQC  |