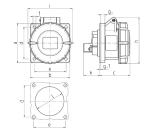

## Drawing

| Drawing                       | 16       |     |     | 32  |     |     |     |
|-------------------------------|----------|-----|-----|-----|-----|-----|-----|
| 1 MB 141                      | Poles    | 3   | 4   | 5   | 3   | 4   | 5   |
| Dim. in mm                    | а        | 75  | 75  | 75  | 85  | 85  | 85  |
|                               | b        | 75  | 75  | 75  | 75  | 75  | 75  |
|                               | c        | 60  | 61  | 61  | 70  | 70  | 72  |
|                               | d        | 60  | 60  | 60  | 60  | 60  | 60  |
|                               | е        | 60  | 60  | 60  | 60  | 60  | 60  |
|                               | f        | 5.5 | 5.5 | 5.5 | 5.5 | 5.5 | 5.5 |
|                               | g.       | 8   | 8   | 8   | 8   | 8   | 8   |
|                               | g.1      | 2   | 2   | 2   | 2   | 2   | 2   |
|                               | h        | 83  | 88  | 95  | 99  | 99  | 105 |
|                               | i        | 78  | 85  | 96  | 103 | 103 | 110 |
|                               | k        | 31  | 32  | 32  | 39  | 39  | 39  |
|                               | 1        | 43  | 52  | 54  | 58  | 58  | 65  |
| Terminal for con              | d. cross | 1.5 | 1.5 | 1.5 | 2.5 | 2.5 | 2.5 |
| section (mm <sup>2</sup> ) mi | nmax.    | -4  | -4  | -4  | -10 | —10 | —10 |