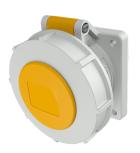

## Panel mounted receptacle

Part no. 217A

screw terminals straight

•

## Technical specifications

| Ampere                    | 16 A            |
|---------------------------|-----------------|
| Poles                     | 3 p             |
| Voltage                   | 110 V           |
| Clock position            | 4 h             |
| Hertz                     | 50-60 Hz        |
| Connection technology     | Screw terminals |
| Contact                   | standard        |
| Protection type           | IP 67           |
| Flange                    | 75x75 mm        |
| Fixing hole               | 60x60 mm        |
| Weight                    | 160 g           |
| Declaration of Conformity | CN,CQC          |