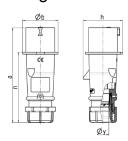

## Drawing

| Drawing                  | Amp.  |       | 16           |       |     | 32         |      |
|--------------------------|-------|-------|--------------|-------|-----|------------|------|
| 2 MB 217                 | Poles | 3     | 4            | 5     | 3   | 4          | 5    |
| Dim. in mm               | а     | 142   | 147          | 147   | 186 | 186        | 180  |
|                          | b     | 53    | 59           | 67    | 70  | 70         | 77   |
|                          | h     | 59    | 69.4         | 76    | 81  | 81         | 89.5 |
|                          | n     | 105.2 | 110.5        | 110.5 | 141 | 141        | 135  |
|                          | у     | 14.5  | 16           | 16    | 22  | 22         | 22   |
| Terminal for cond. cross |       | 1     | 1            | 1     | 2.5 | 2.5        | 2.5  |
| section (mm²) minmax.    |       | —2.5  | <b>—</b> 2.5 | —2.5  | 6   | <b>—</b> 6 | 6    |