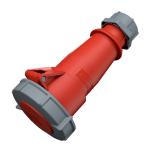

## **Connector AM-TOP®**

Part no. 2255

- screw terminals

- with highly heat resistant contact carrier nickel plated contacts single part body cable gland and sealing strain relief and protection against kinking

## **Technical specifications**

| Ampere                    | 32 A                                                          |
|---------------------------|---------------------------------------------------------------|
| Poles                     | 7 p                                                           |
| Voltage                   | 400 V                                                         |
| Clock position            | 6 h                                                           |
| Hertz                     | 50-60 Hz                                                      |
| Connection technology     | Screw terminals                                               |
| Contact                   | nickel plated contacts, highly heat resistant contact carrier |
| Protection type           | IP 67                                                         |
| Weight                    | 350 g                                                         |
| Declaration of Conformity | CN,CQC                                                        |