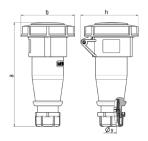

## Drawing

| 3 MB 62                  | Poles | 7    | 7   |
|--------------------------|-------|------|-----|
| Dim. in mm               | а     | 172  | 213 |
|                          | b     | 89   | 102 |
|                          | h     | 95   | 105 |
|                          | у     | 16   | 22  |
|                          |       |      |     |
| Terminal for cond. cross |       | 1    | 2.5 |
| section (mm²) minmax.    |       | —2.5 | -6  |