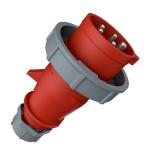

## Phase inverter AM-TOP®

Part no. 22815

- screw terminals
- single part body
- highly heat resistant contact carrier
- nickel plated contacts
- cable gland and sealing
- strain relief and protection against kinking

## **Technical specifications**

| Ampere                    | 32 A                                                          |
|---------------------------|---------------------------------------------------------------|
| Poles                     | 5 p                                                           |
| Voltage                   | 400 V                                                         |
| Clock position            | 6 h                                                           |
| Hertz                     | 50-60 Hz                                                      |
| Connection technology     | Screw terminals                                               |
| Contact                   | nickel plated contacts, highly heat resistant contact carrier |
| Protection type           | IP 67                                                         |
| Weight                    | 311 g                                                         |
| Declaration of Conformity | DE,VDE, CN,CQC                                                |