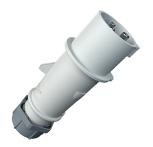

## Plug AM-TOP®

Part no. 2331

- screw terminals

- single part body cable gland and sealing strain relief and protection against kinking

## **Technical specifications**

| Ampere                    | 16 A            |
|---------------------------|-----------------|
| Poles                     | 3 p             |
| Voltage                   | 250 V           |
| Clock position            | 8 h             |
| Connection technology     | Screw terminals |
| Contact                   | standard        |
| Protection type           | IP 44           |
| Weight                    | 113 g           |
| Declaration of Conformity | DE,VDE, CN,CQC  |