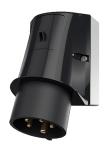

Wall mounted inlet

Part no. 2386

- screw terminals
- •
- cable entry also possible on the back side enclosure base with stamped recess for quick cutting out

## **Technical specifications**

| Ampere                    | 32 A            |
|---------------------------|-----------------|
| Poles                     | 5 p             |
| Voltage                   | 500 V           |
| Clock position            | 7 h             |
| Hertz                     | 50-60 Hz        |
| Connection technology     | Screw terminals |
| Contact                   | standard        |
| Protection type           | IP 44           |
| Weight                    | 374 g           |
| Declaration of Conformity | DE,VDE, CN,CQC  |