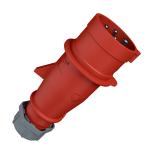

## Plug AM-TOP®

Part no. 252

- screw terminals

- single part body cable gland and sealing strain relief and protection against kinking

## **Technical specifications**

| Ampere                    | 16 A                            |
|---------------------------|---------------------------------|
| Poles                     | 4 p                             |
| Voltage                   | 400 V                           |
| Clock position            | 6 h                             |
| Hertz                     | 50-60 Hz                        |
| Connection technology     | Screw terminals                 |
| Contact                   | standard                        |
| Protection type           | IP 44                           |
| Weight                    | 150 g                           |
| Declaration of Conformity | DE,VDE, NL,Kema, AT,ÖVE, CN,CQC |