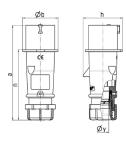

## Drawing

| Drawing                  | Amp.  |       | 16           |       |     | 32         |      |
|--------------------------|-------|-------|--------------|-------|-----|------------|------|
| 2 MB 217                 | Poles | 3     | 4            | 5     | 3   | 4          | 5    |
| Dim. in mm               | а     | 142   | 147          | 147   | 186 | 186        | 180  |
|                          | b     | 53    | 59           | 67    | 70  | 70         | 77   |
|                          | h     | 59    | 69.4         | 76    | 81  | 81         | 89.5 |
|                          | n     | 105.2 | 110.5        | 110.5 | 141 | 141        | 135  |
|                          | у     | 14.5  | 16           | 16    | 22  | 22         | 22   |
| Terminal for cond. cross |       | 1     | 1            | 1     | 2.5 | 2.5        | 2.5  |
| section (mm²) minmax.    |       | -2.5  | <b>—</b> 2.5 | —2.5  | -6  | <b>—</b> 6 | -6   |