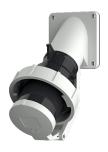

Panel mounted inlet

Part no. 2624

- screw terminals
- with hinged lid

## Technical specifications

| Ampere                    | 63 A            |
|---------------------------|-----------------|
| Poles                     | 4 p             |
| Voltage                   | 500 V           |
| Clock position            | 7 h             |
| Hertz                     | 50-60 Hz        |
| Connection technology     | Screw terminals |
| Contact                   | standard        |
| Protection type           | IP 67           |
| Weight                    | 748 g           |
| Declaration of Conformity | DE,VDE          |