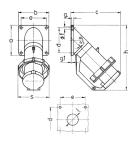

## Drawing

| Drawing                      | Amp.     | 16   | 32  |     |     | 63  |     |
|------------------------------|----------|------|-----|-----|-----|-----|-----|
| 2 MB 40                      | Poles    | 5    | 3   | 4   | 5   | 4   | 5   |
| Dim. in mm                   | а        | 85   | 85  | 85  | 85  | 114 | 114 |
|                              | b        | 85   | 85  | 85  | 85  | 114 | 114 |
|                              | c        | 141  | 141 | 141 | 144 | 180 | 180 |
|                              | d        | 70   | 70  | 70  | 70  | 90  | 90  |
|                              | e        | 70   | 70  | 70  | 70  | 90  | 90  |
|                              | f        | 6.2  | 6.2 | 6.2 | 6.2 | 6.2 | 6.2 |
|                              | g.       | 6    | 6   | 6   | 6   | 6   | 6   |
|                              | g.1      | 2    | 2   | 2   | 2   | 2   | 2   |
|                              | h        | 181  | 181 | 181 | 188 | 242 | 242 |
|                              | s        | 86   | 93  | 93  | 100 | 113 | 113 |
|                              | 1        | 30   | 30  | 30  | 30  | 40  | 40  |
| Terminal for con             | d. cross | 1    | 2.5 | 2.5 | 2.5 | 4   | 4   |
| section (mm <sup>2</sup> ) m | inmax.   | -2.5 | 6   | 6   | 6   | —16 | —16 |