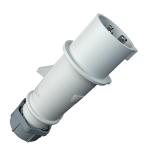

## Plug AM-TOP®

Part no. 2685

- screw terminals

- single part body cable gland and sealing strain relief and protection against kinking

## **Technical specifications**

| Ampere                    | 16 A             |
|---------------------------|------------------|
| Poles                     | 3 p              |
| Voltage                   | 50-500 V         |
| Clock position            | 1 h              |
| Connection technology     | Screw terminals  |
| Contact                   | standard         |
| Protection type           | IP 44            |
| Weight                    | 116 g            |
| Declaration of Conformity | DE, VDE, CN, CQC |