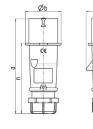

## Drawing

| Drawing                            | Amp.  | 16    |       |       | 32  |     |      |
|------------------------------------|-------|-------|-------|-------|-----|-----|------|
| 2 MB 217                           | Poles | 3     | 4     | 5     | 3   | 4   | 5    |
| Dim. in mm                         | а     | 142   | 147   | 147   | 186 | 186 | 180  |
|                                    | b     | 53    | 59    | 67    | 70  | 70  | 77   |
|                                    | h     | 59    | 69.4  | 76    | 81  | 81  | 89.5 |
|                                    | n     | 105.2 | 110.5 | 110.5 | 141 | 141 | 135  |
|                                    | у     | 14.5  | 16    | 16    | 22  | 22  | 22   |
| Terminal for cond. cross           |       | 1     | 1     | 1     | 2.5 | 2.5 | 2.5  |
| section (mm <sup>2</sup> ) minmax. |       | -2.5  | -2.5  | -2.5  | —6  | —6  | —6   |