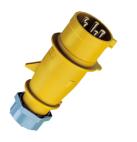

Plug AM-TOP®

Part no. 268

- screw terminals

•

- single part body cable gland and sealing strain relief and protection against kinking

## **Technical specifications**

| Ampere                    | 32 A            |
|---------------------------|-----------------|
| Poles                     | 5 p             |
| Voltage                   | 110 V           |
| Clock position            | 4 h             |
| Hertz                     | 50-60 Hz        |
| Connection technology     | Screw terminals |
| Contact                   | standard        |
| Protection type           | IP 44           |
| Weight                    | 276 g           |
| Declaration of Conformity | DE,VDE, CN,CQC  |