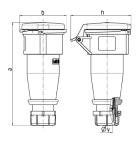

## Drawing

| Amp.                     |               | 10                             |                                                                                                                                                                                                              |                                                                                                                                                                                                                                                                               | 32                                                                                                                                                                                                                                                                                                                                                |                                                                                                                                                                                                                                                                                                                                                                                                                       |
|--------------------------|---------------|--------------------------------|--------------------------------------------------------------------------------------------------------------------------------------------------------------------------------------------------------------|-------------------------------------------------------------------------------------------------------------------------------------------------------------------------------------------------------------------------------------------------------------------------------|---------------------------------------------------------------------------------------------------------------------------------------------------------------------------------------------------------------------------------------------------------------------------------------------------------------------------------------------------|-----------------------------------------------------------------------------------------------------------------------------------------------------------------------------------------------------------------------------------------------------------------------------------------------------------------------------------------------------------------------------------------------------------------------|
| Poles                    | 3             | 4                              | 5                                                                                                                                                                                                            | 3                                                                                                                                                                                                                                                                             | 4                                                                                                                                                                                                                                                                                                                                                 | 5                                                                                                                                                                                                                                                                                                                                                                                                                     |
| а                        | 162           | 165                            | 167                                                                                                                                                                                                          | 209                                                                                                                                                                                                                                                                           | 209                                                                                                                                                                                                                                                                                                                                               | 208                                                                                                                                                                                                                                                                                                                                                                                                                   |
| b                        | 60            | 68                             | 76                                                                                                                                                                                                           | 82                                                                                                                                                                                                                                                                            | 82                                                                                                                                                                                                                                                                                                                                                | 89                                                                                                                                                                                                                                                                                                                                                                                                                    |
| h                        | 83            | 92                             | 98                                                                                                                                                                                                           | 100                                                                                                                                                                                                                                                                           | 100                                                                                                                                                                                                                                                                                                                                               | 108                                                                                                                                                                                                                                                                                                                                                                                                                   |
| у                        | 14.5          | 16                             | 16                                                                                                                                                                                                           | 22                                                                                                                                                                                                                                                                            | 22                                                                                                                                                                                                                                                                                                                                                | 22                                                                                                                                                                                                                                                                                                                                                                                                                    |
|                          |               |                                |                                                                                                                                                                                                              |                                                                                                                                                                                                                                                                               |                                                                                                                                                                                                                                                                                                                                                   |                                                                                                                                                                                                                                                                                                                                                                                                                       |
| Terminal for cond. cross |               | 1                              | 1                                                                                                                                                                                                            | 2.5                                                                                                                                                                                                                                                                           | 2.5                                                                                                                                                                                                                                                                                                                                               | 2.5                                                                                                                                                                                                                                                                                                                                                                                                                   |
| nmax.                    | —2.5          | <b>—</b> 2.5                   | —2.5                                                                                                                                                                                                         | -6                                                                                                                                                                                                                                                                            | —6                                                                                                                                                                                                                                                                                                                                                | <b>—</b> 6                                                                                                                                                                                                                                                                                                                                                                                                            |
|                          | Poles a b h y | Poles 3 a 162 b 60 h 83 y 14.5 | Poles         3         4           a         162         165           b         60         68           h         83         92           y         14.5         16           d. cross         1         1 | Poles         3         4         5           a         162         165         167           b         60         68         76           h         83         92         98           y         14.5         16         16           d. cross         1         1         1 | Poles         3         4         5         3           a         162         165         167         209           b         60         68         76         82           h         83         92         98         100           y         14.5         16         16         22           d. cross         1         1         1         2.5 | Poles         3         4         5         3         4           a         162         165         167         209         209           b         60         68         76         82         82           h         83         92         98         100         100           y         14.5         16         16         22         22           d. cross         1         1         1         2.5         2.5 |