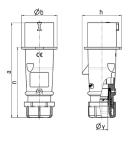

## Drawing

| Drawing                  | Amp.  |       | 16           |              |     | 32         | - 1  |
|--------------------------|-------|-------|--------------|--------------|-----|------------|------|
| 2 MB 217                 | Poles | 3     | 4            | 5            | 3   | 4          | 5    |
| Dim. in mm               | а     | 142   | 147          | 147          | 186 | 186        | 180  |
|                          | b     | 53    | 59           | 67           | 70  | 70         | 77   |
|                          | h     | 59    | 69.4         | 76           | 81  | 81         | 89.5 |
|                          | n     | 105.2 | 110.5        | 110.5        | 141 | 141        | 135  |
|                          | у     | 14.5  | 16           | 16           | 22  | 22         | 22   |
| Terminal for cond. cross |       | 1     | 1            | 1            | 2.5 | 2.5        | 2.5  |
| section (mm²) minmax.    |       | -2.5  | <b>—</b> 2.5 | <b>—</b> 2.5 | -6  | <b>—</b> 6 | 6    |